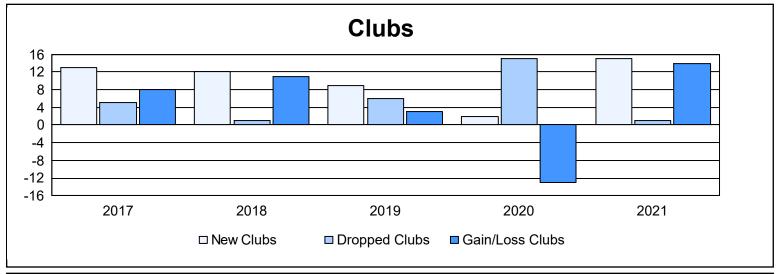

District 322 A

As of June 2021 Cumulative

| Year      | New<br>Clubs | Dropped<br>Clubs | Gain/<br>Loss<br>Clubs | New<br>Members | Charter<br>Members | Reinstate<br>Members | Transfer<br>Members | Total<br>Member<br>Added | Total<br>Members<br>Dropped | Gain/<br>Loss<br>Members |
|-----------|--------------|------------------|------------------------|----------------|--------------------|----------------------|---------------------|--------------------------|-----------------------------|--------------------------|
| 2016-2017 | 13           | 5                | 8                      | 411            | 264                | 37                   | 6                   | 718                      | 555                         | 163                      |
| 2017-2018 | 12           | 1                | 11                     | 622            | 315                | 71                   | 4                   | 1,012                    | 366                         | 646                      |
| 2018-2019 | 9            | 6                | 3                      | 831            | 241                | 55                   | 8                   | 1,135                    | 571                         | 564                      |
| 2019-2020 | 2            | 15               | -13                    | 102            | 58                 | 39                   | 10                  | 209                      | 1,323                       | -1,114                   |
| 2020-2021 | 15           | 1                | 14                     | 539            | 474                | 115                  | 5                   | 1,133                    | 588                         | 545                      |
| Average   | 10           | 6                | 5                      | 501            | 270                | 63                   | 7                   | 841                      | 681                         | 161                      |