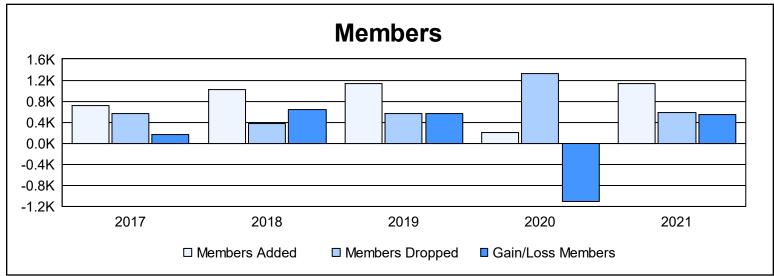

District 322 A

As of June 2021 Cumulative

| Year      | New<br>Clubs | Dropped<br>Clubs | Gain/<br>Loss<br>Clubs | New<br>Members | Charter<br>Members | Reinstate<br>Members | Transfer<br>Members | Total<br>Member<br>Added | Total<br>Members<br>Dropped | Gain/<br>Loss<br>Members |
|-----------|--------------|------------------|------------------------|----------------|--------------------|----------------------|---------------------|--------------------------|-----------------------------|--------------------------|
| 2016-2017 | 13           | 5                | 8                      | 411            | 264                | 37                   | 6                   | 718                      | 555                         | 163                      |
| 2017-2018 | 12           | 1                | 11                     | 622            | 315                | 71                   | 4                   | 1,012                    | 366                         | 646                      |
| 2018-2019 | 9            | 6                | 3                      | 831            | 241                | 55                   | 8                   | 1,135                    | 571                         | 564                      |
| 2019-2020 | 2            | 15               | -13                    | 102            | 58                 | 39                   | 10                  | 209                      | 1,323                       | -1,114                   |
| 2020-2021 | 15           | 1                | 14                     | 539            | 474                | 115                  | 5                   | 1,133                    | 588                         | 545                      |
| Average   | 10           | 6                | 5                      | 501            | 270                | 63                   | 7                   | 841                      | 681                         | 161                      |